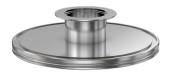

# ISO-KF to ASA straight adapter nipple NW-16 to 9" OD ASA straight adapter nipple

Part number: AN-NW-16-ASA-9

# ISO-KF to ASA straight adapter nipple NW-16 to 9" OD ASA straight adapter nipple

- Enables easy joining of two different flanges or fittings
- Most popular types & combinations listed
- Contact us at 800-824-4166 if you can't find exactly what you need

#### **AN-NW-16-ASA-9**

| Parameters        | Specifications                     |
|-------------------|------------------------------------|
| Flange 1          | DN 16 ISO-KF                       |
| Adapter Type      | Straight Adapter                   |
| Flange 2          | DN 4 (9" OD)                       |
| Material          | 304 stainless                      |
| Tube OD           | 3/4"                               |
| Port Length       | 2.00"                              |
| Vacuum Range      | 1 · 10 <sup>-8</sup> mbar to 1 bar |
| Temperature Range | -20 °C to 150 °C                   |
| Weight            | 8.7 lbs                            |