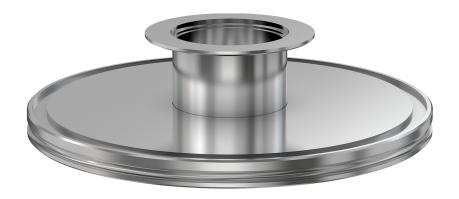

# ISO-KF to ASA straight adapter nipple NW-16 to 9" OD ASA straight adapter nipple

Part number: AN-NW-16-ASA-9

# ISO-KF to ASA straight adapter nipple NW-16 to 9" OD ASA straight adapter nipple

- Enables easy joining of two different flanges or fittings
- Most popular types & combinations listed
- Contact us at 800-824-4166 if you can't find exactly what you need

#### **AN-NW-16-ASA-9**

| Parameters        | Specifications                     |
|-------------------|------------------------------------|
| Flange 1          | DN 16 ISO-KF                       |
| Adapter Type      | Straight Adapter                   |
| Flange 2          | DN 4 (9" OD)                       |
| Material          | 304 stainless                      |
| Tube OD           | 3/4"                               |
| Port Length       | 2.00"                              |
| Vacuum Range      | 1 · 10 <sup>-8</sup> mbar to 1 bar |
| Temperature Range | -20 °C to 150 °C                   |
| Weight            | 8.7 lbs                            |