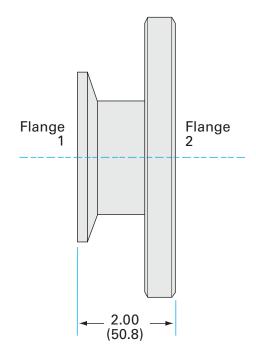

# Dimensions (in inches) Dim A 2.00"

#### **AN-NW-16-ASA-9**

| Parameters        | Specifications                     |
|-------------------|------------------------------------|
| Flange 1          | DN 16 ISO-KF                       |
| Adapter Type      | Straight Adapter                   |
| Flange 2          | DN 4 (9" OD)                       |
| Material          | 304 stainless                      |
| Tube OD           | 3/4"                               |
| Port Length       | 2.00"                              |
| Vacuum Range      | 1 · 10 <sup>-8</sup> mbar to 1 bar |
| Temperature Range | -20 °C to 150 °C                   |
| Weight            | 8.7 lbs                            |